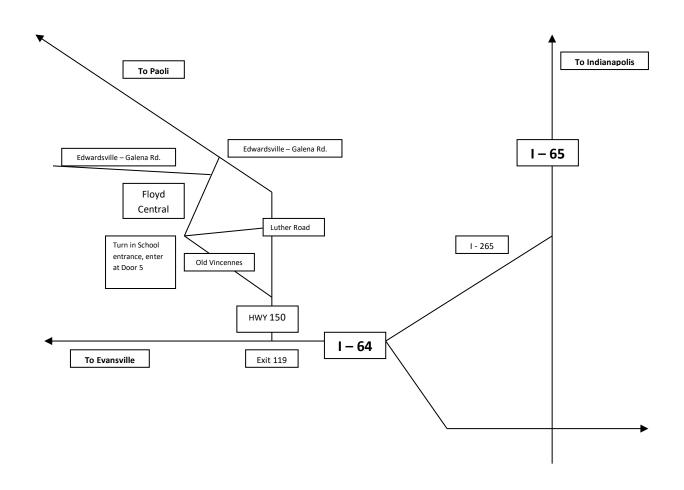

## All-State Band Auditions – Floyd Central

- Sunday, January 12 -

Floyd Central High School 6575 Old Vincennes Road Floyds Knobs, IN 47119

- 1. Enter door 5 Performing Arts entrance
- 2. Door will open at 12:30 pm
- 3. Warm-up Room is the Band Room
- 4. Plan on being at Floyd Central 30 minutes before your audition time
- 5. There will be no repair service or loaner instruments available
- 6. Large Percussion will be provided in the audition room